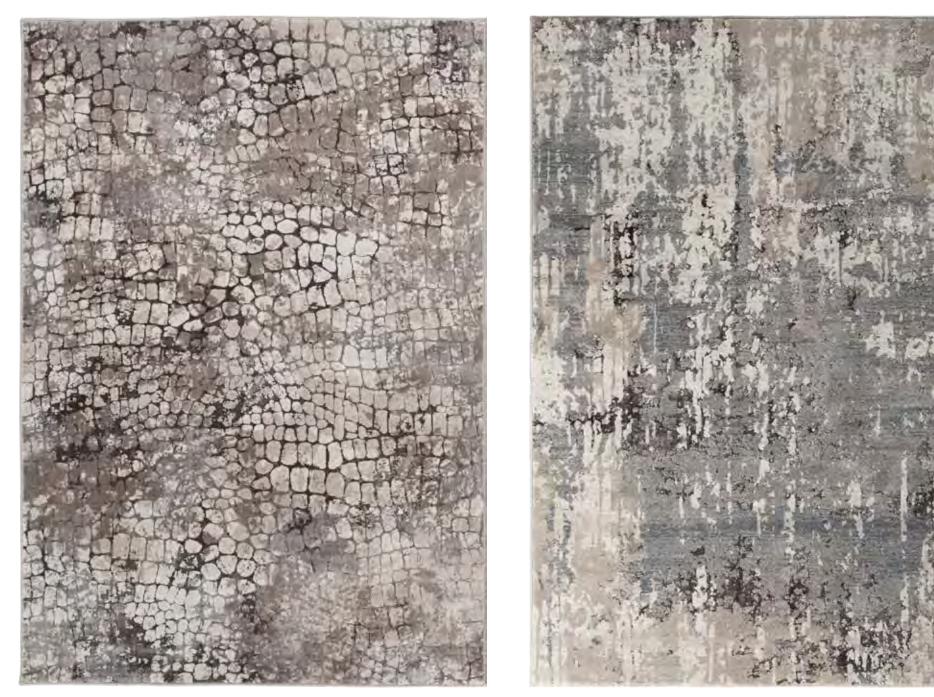

## CLEARWATER

The Clearwater collection features a timeless color palette that mixes cool greys, tonal blues, taupe, and clean ivory to create an array of welcoming, contemporary rugs. A large range of fashionably distressed and crisp, clean designs means there's something for everyone, from beautifully detailed classics to painterly abstracts. Each rug is machine made using state-of-the-art, computer-driven looms, and the low profile pile is a blend of seven colors of tri-color heat set polypropylene and two colors of high-shine heat shrink polyester, allowing customers to enjoy high-end design without sacrificing comfort or durability. Easy to clean and stain resistant/fade resistant.