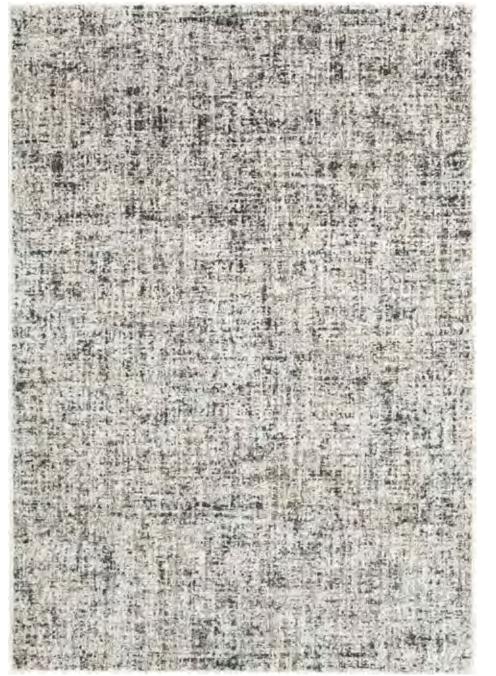

## CLEARWATER

The Clearwater collection features a timeless color palette that mixes cool greys, tonal blues, taupe, and clean ivory to create an array of welcoming, contemporary rugs. A large range of fashionably distressed and crisp, clean designs means there's something for everyone, from beautifully detailed classics to painterly abstracts. Each rug is machine made using state-of-the-art, computer-driven looms, and the low profile pile is a blend of seven colors of tri-color heat set polypropylene and two colors of high-shine heat shrink polyester, allowing customers to enjoy high-end design without sacrificing comfort or durability. Easy to clean and stain resistant/fade resistant.