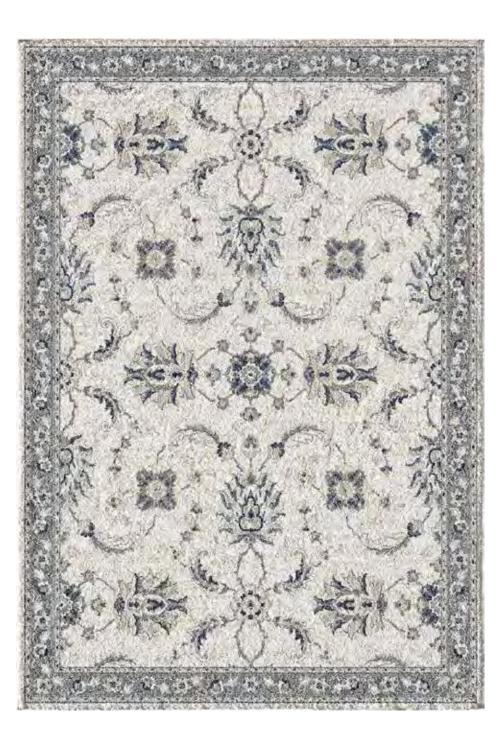

## CLEARWATER

The Clearwater collection features a timeless color palette that mixes cool greys, tonal blues, taupe, and clean ivory to create an array of welcoming, contemporary rugs. A large range of fashionably distressed and crisp, clean designs means there's something for everyone, from beautifully detailed classics to painterly abstracts. Each rug is machine made using state-of-the-art, computer-driven looms, and the low profile pile is a blend of seven colors of tri-color heat set polypropylene and two colors of high-shine heat shrink polyester, allowing customers to enjoy high-end design without sacrificing comfort or durability. Easy to clean and stain resistant/fade resistant.