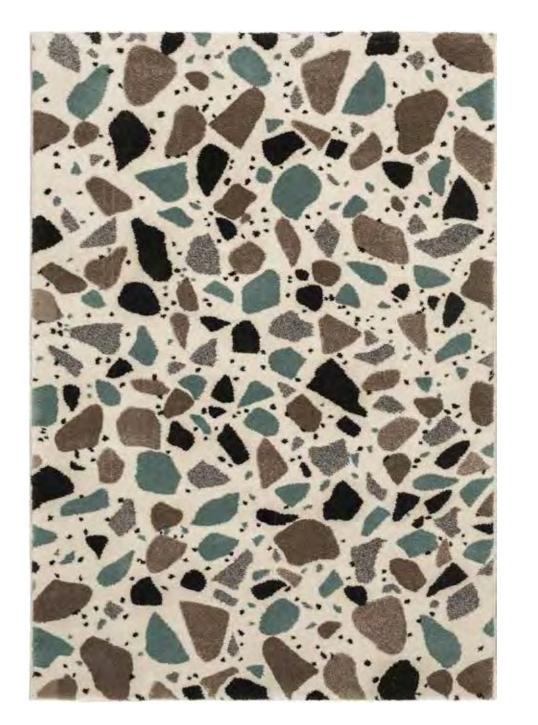

## STRUCTURES

High end design meets touch-worthy texture in the Structures collection, featuring our proprietary Dream-Step technology to create a multi-dimensional high and low pile weave combined with a soft, plush pile. Eye-catching designs in a variety of styles include painterly abstract, rustic distressed, natural patterns, geometric shapes, and boho chic, ensuring that you'll be able to provide the perfect piece to fit your customer's unique style. Each rug is machine made using state-of-the-art, computer-driven looms, and the low profile pile of super-soft polypropylene yarn provides high-end design without sacrificing comfort or durability. Easy to clean and stain resistant/fade resistant.