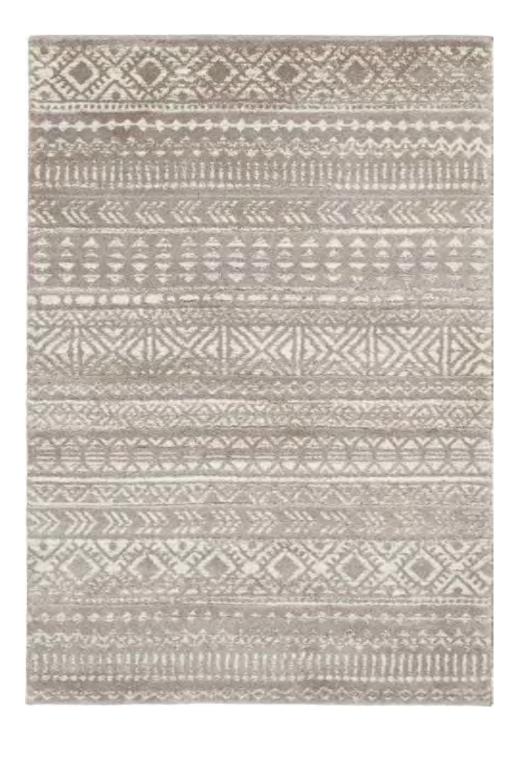

## STRUCTURES

High end design meets touch-worthy texture in the Structures collection, featuring our proprietary Dream-Step technology to create a multi-dimensional high and low pile weave combined with a soft, plush pile. Eye-catching designs in a variety of styles include painterly abstract, rustic distressed, natural patterns, geometric shapes, and boho chic, ensuring that you'll be able to provide the perfect piece to fit your customer's unique style. Each rug is machine made using state-of-the-art, computer-driven looms, and the low profile pile of super-soft polypropylene yarn provides high-end design without sacrificing comfort or durability. Easy to clean and stain resistant/fade resistant.