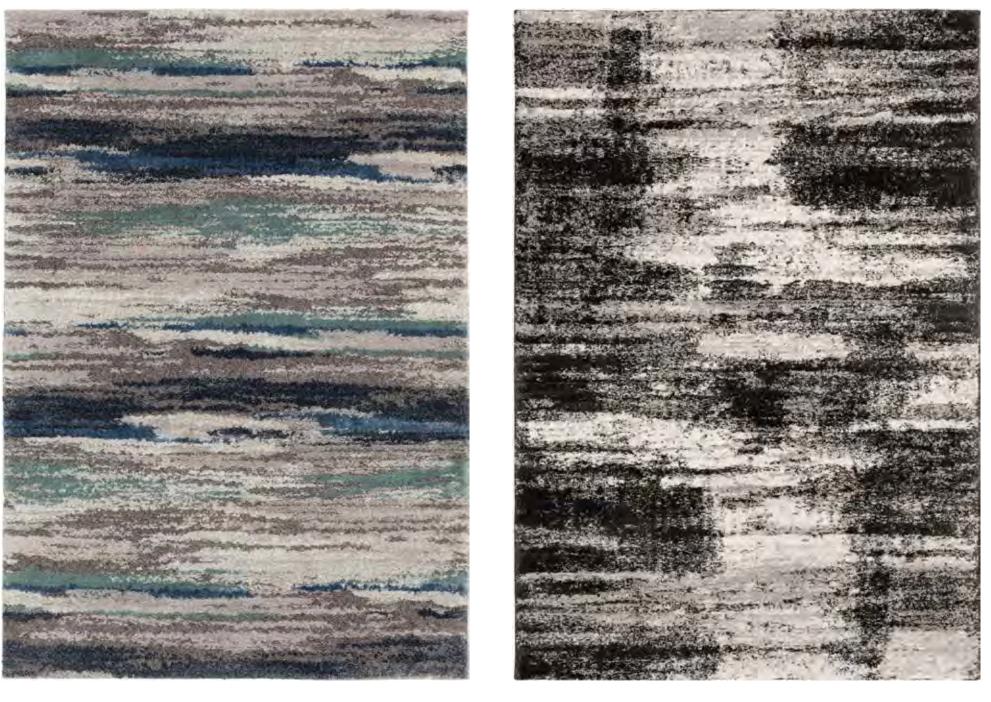

## STRUCTURES

High end design meets touch-worthy texture in the Structures collection, featuring our proprietary Dream-Step technology to create a multi-dimensional high and low pile weave combined with a soft, plush pile. Eye-catching designs in a variety of styles include painterly abstract, rustic distressed, natural patterns, geometric shapes, and boho chic, ensuring that you'll be able to provide the perfect piece to fit your customer's unique style. Each rug is machine made using state-of-the-art, computer-driven looms, and the low profile pile of super-soft polypropylene yarn provides high-end design without sacrificing comfort or durability. Easy to clean and stain resistant/fade resistant.