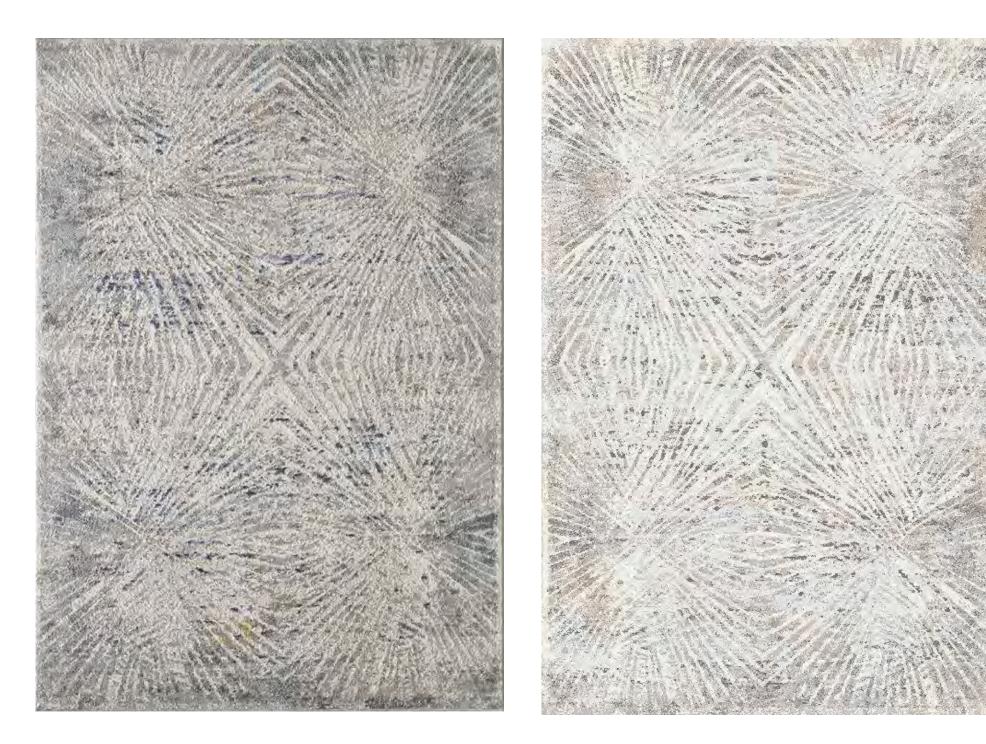

## EDGEWOOD

Take in the beautiful textures and welcoming palette of the Edgewood collection, featuring a blend of tonal neutrals in cream, beige and grey with pops of blue and rust. Fashionably faded for a rustic, modern look, these beautifully woven area rugs span a range of design styles, including traditional, abstract, and geometric patterns. Each design features both durable polypropylene yarn and polyester shrinking yarn for added dimension, creating a visually appealing element that elevates the look of any room. Regardless of a customer's home decor style, they'll be sure to find the perfect piece to complete the look of their space.