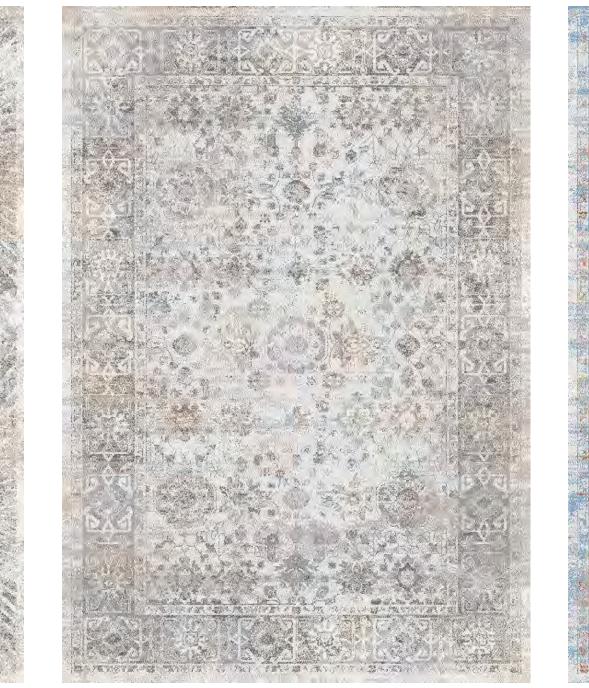

## EDGEWOOD

Take in the beautiful textures and welcoming palette of the Edgewood collection, featuring a blend of tonal neutrals in cream, beige and grey with pops of blue and rust. Fashionably faded for a rustic, modern look, these beautifully woven area rugs span a range of design styles, including traditional, abstract, and geometric patterns. Each design features both durable polypropylene yarn and polyester shrinking yarn for added dimension, creating a visually appealing element that elevates the look of any room. Regardless of a customer's home decor style, they'll be sure to find the perfect piece to complete the look of their space.