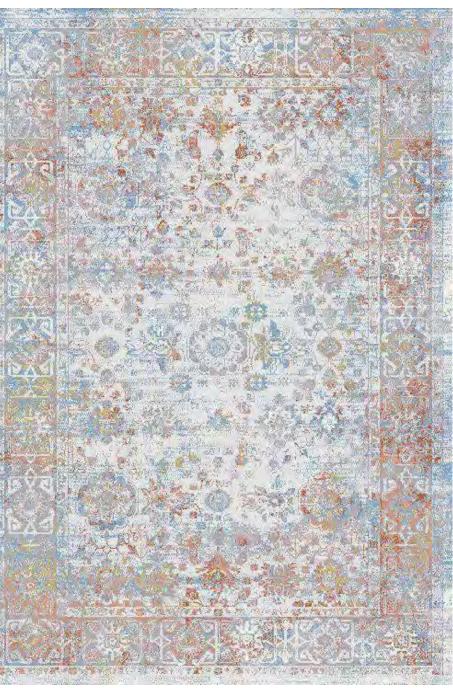

## EDGEWOOD

Take in the beautiful textures and welcoming palette of the Edgewood collection, featuring a blend of tonal neutrals in cream, beige and grey with pops of blue and rust. Fashionably faded for a rustic, modern look, these beautifully woven area rugs span a range of design styles, including traditional, abstract, and geometric patterns. Each design features both durable polypropylene yarn and polyester shrinking yarn for added dimension, creating a visually appealing element that elevates the look of any room. Regardless of a customer's home decor style, they'll be sure to find the perfect piece to complete the look of their space.