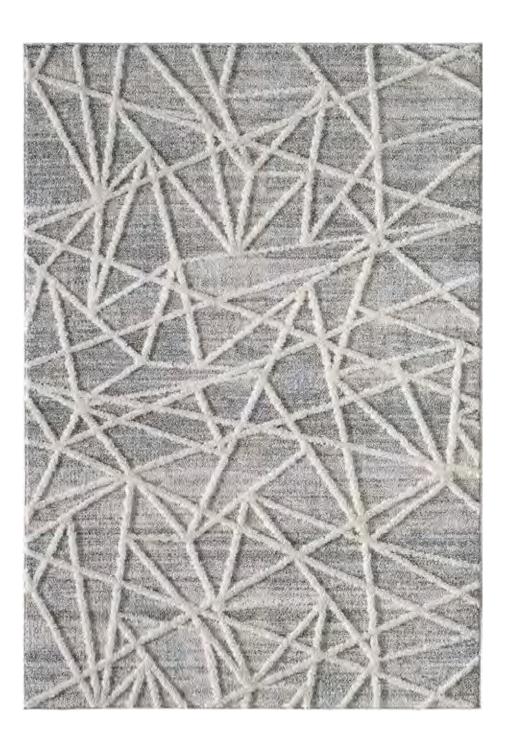

## HOUSE

Eye-catching design and luxurious softness come standard in our House collection. The collection features tonal greys, blues, beiges, and cream to complement your customers' unique styles with a large range of designs, including geometric, traditional, and natural patterns. A blend of two weaving techniques creates high and low elements that combine with tonal effects to add dimension to every rug. Each rug is machine made using state-of-the-art, computer-driven looms, and the low profile pile of super-soft polypropylene yarn offers high-end design without sacrificing comfort or durability.