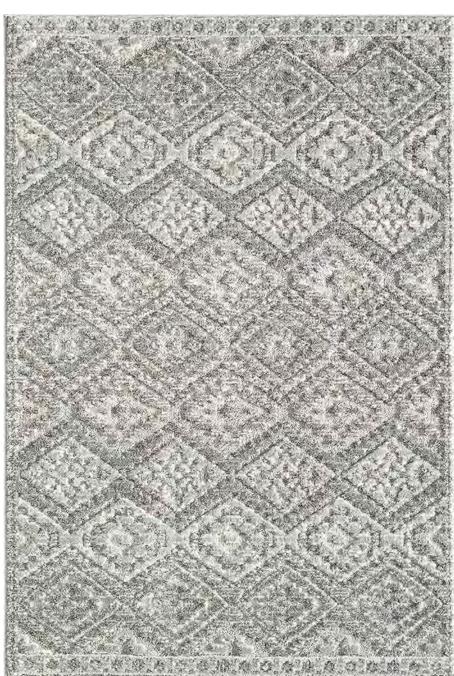

## HOUSE

Eye-catching design and luxurious softness come standard in our House collection. The collection features tonal greys, blues, beiges, and cream to complement your customers' unique styles with a large range of designs, including geometric, traditional, and natural patterns. A blend of two weaving techniques creates high and low elements that combine with tonal effects to add dimension to every rug. Each rug is machine made using state-of-the-art, computer-driven looms, and the low profile pile of super-soft polypropylene yarn offers high-end design without sacrificing comfort or durability.