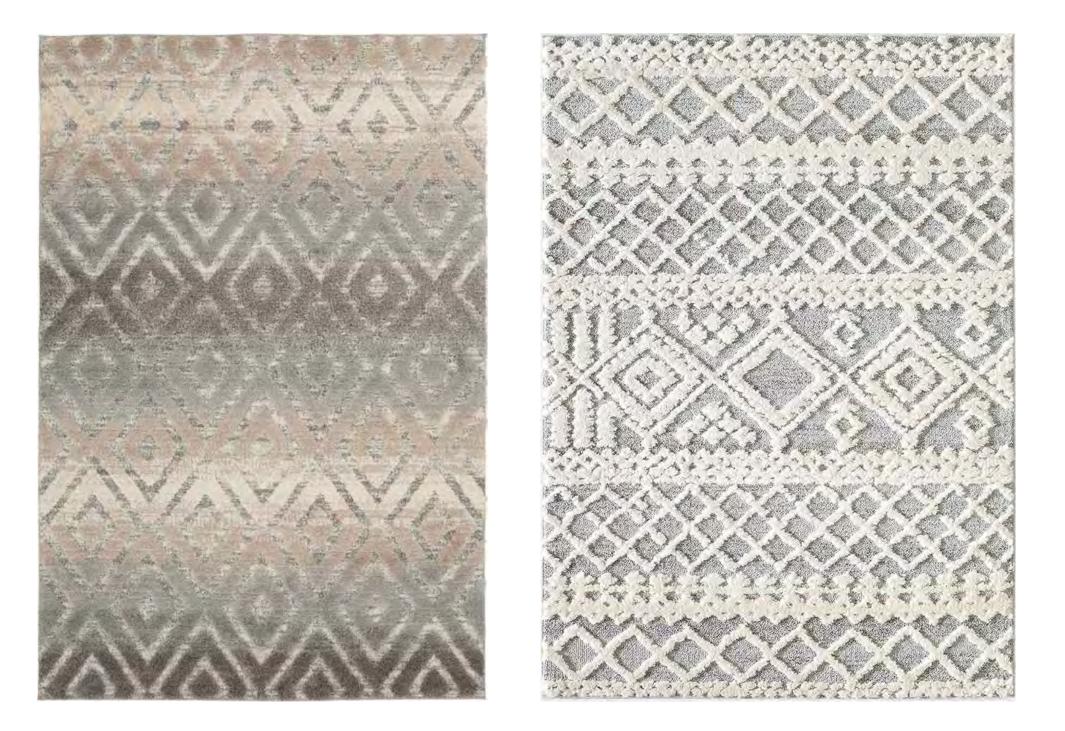

## HOUSE

Eye-catching design and luxurious softness come standard in our House collection. The collection features tonal greys, blues, beiges, and cream to complement your customers' unique styles with a large range of designs, including geometric, traditional, and natural patterns. A blend of two weaving techniques creates high and low elements that combine with tonal effects to add dimension to every rug. Each rug is machine made using state-of-the-art, computer-driven looms, and the low profile pile of super-soft polypropylene yarn offers high-end design without sacrificing comfort or durability.