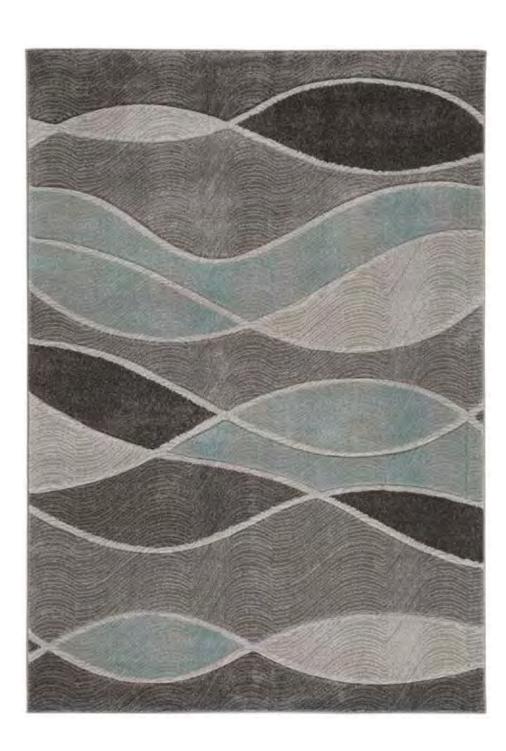

## PIERCE

The Pierce collection is a breath of fresh air for your home decor selection, featuring a cool palette of grey and ivory with accents of navy, aqua and dusty blue. Beautiful hand-carved details add depth and texture to these gorgeously modern area rugs, with a range of designs that includes abstract, geometric, and natural patterns to suit any type of home decor style. Each rug is machine made using state-of-the-art, computer-driven looms, and the low profile pile of soft heat-set polypropylene yarn offers high-end design without sacrificing comfort or durability.