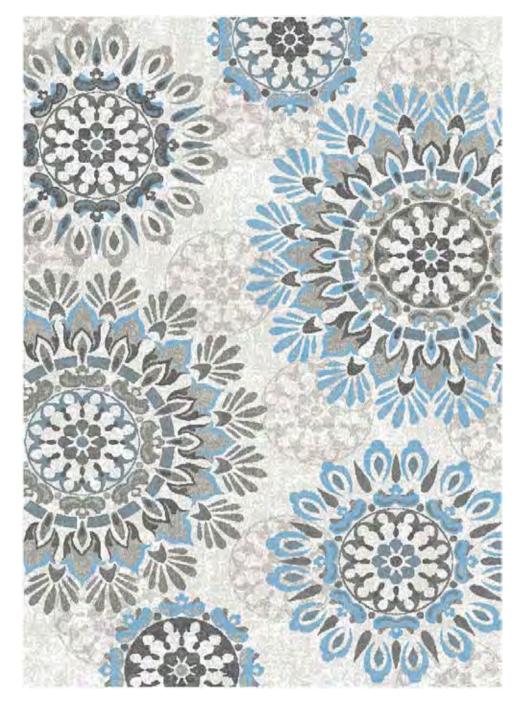

## PIERCE

The Pierce collection is a breath of fresh air for your home decor selection, featuring a cool palette of grey and ivory with accents of navy, aqua and dusty blue. Beautiful hand-carved details add depth and texture to these gorgeously modern area rugs, with a range of designs that includes abstract, geometric, and natural patterns to suit any type of home decor style. Each rug is machine made using state-of-the-art, computer-driven looms, and the low profile pile of soft heat-set polypropylene yarn offers high-end design without sacrificing comfort or durability.